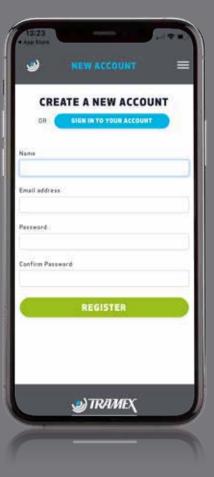

# Register

**Register** (in-app) to create an account.

To complete your account setup, **verify your email address** with the verification link.