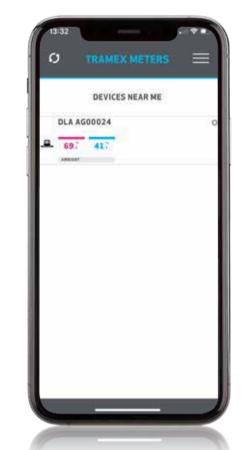

### Power Up

Power up your Tramex device and ensure Bluetooth is switched on.

Your your meter will pop up on the phone screen.

Tap on the meter to view the readings on-screen.