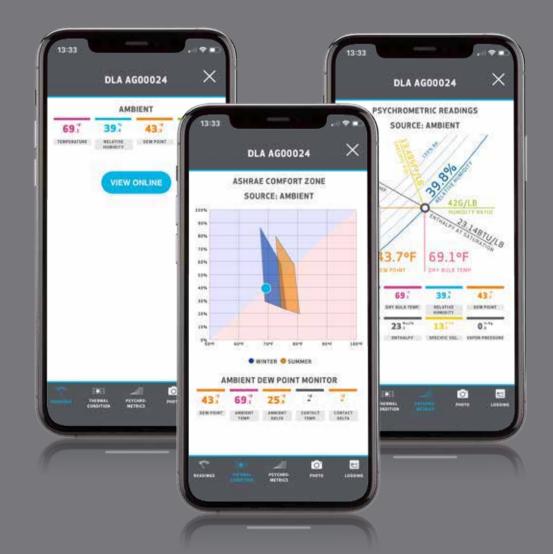

# View Live Readings

With the meter selected, you can view the live sensor readings in various forms.

# Register

Register your device to make best use of our cloud platform.

Select the meter, tap the "View online" button and "Tap to register".