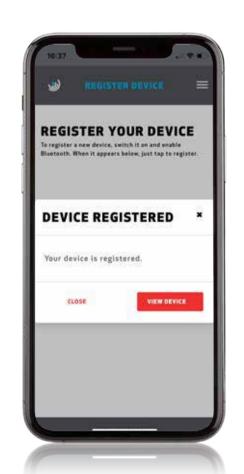

# Register

Register your device to make best use of our cloud platform.

Select the meter, tap the "View online" button and "Tap to register".