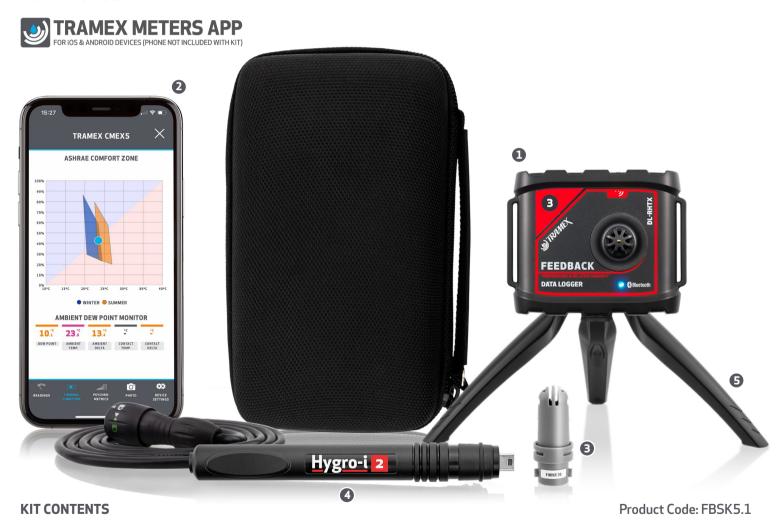

# FEEDBACK DATALOGGER STARTER KIT

The Tramex Feedback DataLogger and App have been designed and developed by Tramex for professionals who depend on accurate, reliable readings using the very best, state of the art technology and performing ASTM F2170. The Feedback DataLogger and App log up to 100,000 data point entries for relative humidity, temperature, dew point and grains per pound, transmitted wirelessly via Bluetooth BLE technology to your mobile device. On the App you can visualise Live Readings, Thermal Conditions and Psychrometric Charts, as well as creating and exporting spreadsheets, charts and reports. The Tramex Feedback DataLogger requires the Tramex Feedback Data Logger App and a compatible iOS or Android mobile device.

1. Feedback Datalogger DL-RHTX.

- 2. App available for Android and iOS (phone not included).
- 3. Hygro-i2 ° Relative Humidity probe.
- 4. Electronic Interface Cable.
- 5. Tripod and Wall mounting included.

### FEEDBACK DATALOGGER - SPECIFICATIONS & MEASURING RANGE

The Feedback DataLogger and App log up to 100,000 data point entries for relative humidity, temperature, dew point and grains per pound, transmitted wirelessly via Bluetooth BLE technology to your mobile device. Used to perfom ASTM F2170 with the Tramex Hygro-2 probe.