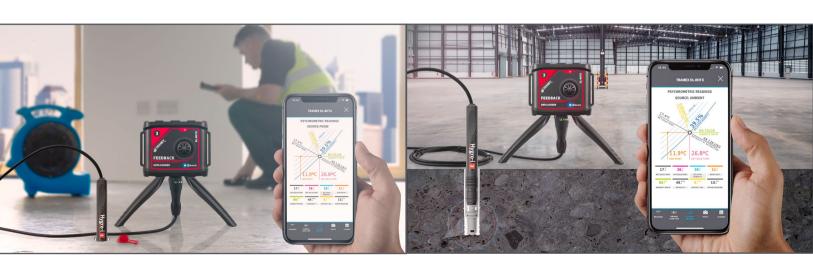

# FEEDBACK DATALOGGER STARTER KIT

The Tramex Feedback DataLogger and App have been designed and developed by Tramex for professionals who depend on accurate, reliable readings using the very best, state of the art technology and performing ASTM F2170. The Feedback DataLogger and App log up to 100,000 data point entries for relative humidity, temperature, dew point and grains per pound, transmitted wirelessly via Bluetooth BLE technology to your mobile device. On the App you can visualise Live Readings, Thermal Conditions and Psychrometric Charts, as well as creating and exporting spreadsheets, charts and reports. The Tramex Feedback DataLogger requires the Tramex Feedback Data Logger App and a compatible iOS or Android mobile device.

### FEEDBACK DATALOGGER - SPECIFICATIONS & MEASURING RANGE

The Feedback DataLogger and App log up to 100,000 data point entries for relative humidity, temperature, dew point and grains per pound, transmitted wirelessly via Bluetooth BLE technology to your mobile device. Used to perfom ASTM F2170 with the Tramex Hygro-2 probe.