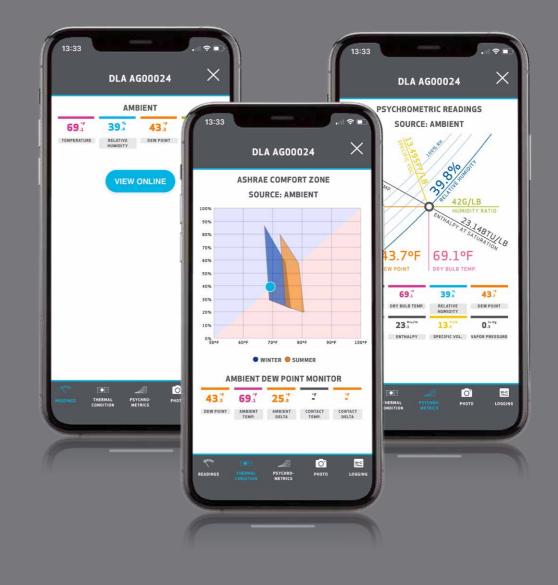

## **Power Up**

Power up your Tramex device and ensure Bluetooth is switched on.

Your meter will pop up on the phone screen.

Tap on the meter to view the readings on-screen.

With the meter selected, you can view the live sensor readings in various forms.

# Register

Register your device to make best use of our cloud platform.

Select the meter, tap the "View online" button and "Tap to register".