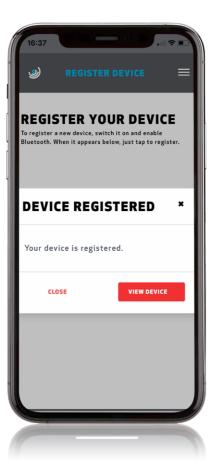

# Register

Register your device to make best use of our cloud platform.

Select the meter, tap the "View online" button and "Tap to register".