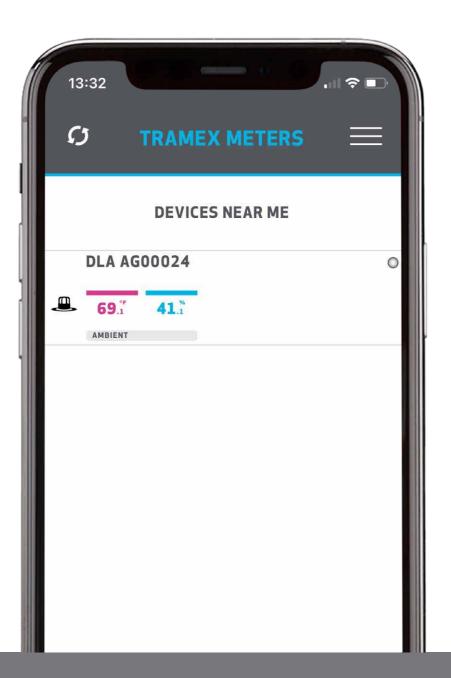

## **Power Up**

Power up your Tramex device and ensure Bluetooth is switched on.

Your meter will pop up on the phone screen.

Tap on the meter to view the readings on-screen.

With the meter selected, you can view the live sensor readings in various forms.