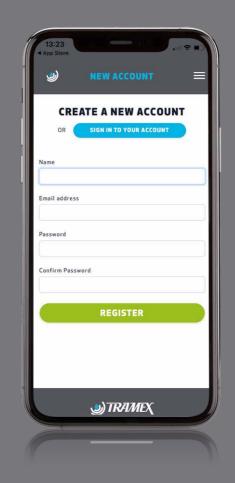

# Create an Account

Register (in-app) to create an account.

To complete your account setup, verify your email address with the verification link.