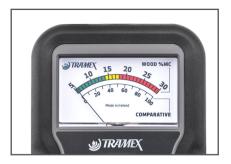

#### SCALES

• Upper scale (5-30) indicates moisture content (MC%) of wood when used on wood products.

• Lower Scale (0-100) is a comparative scale and may be used for recording and comparing moisture condition in materials other than wood.