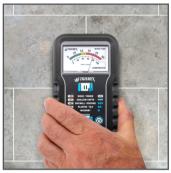

#### OPERATION

- Press 🙂 to switch ON/OFF.
- Press 🚺 to select the required mode/scale.
- Press fully against the surface of the material.
- Avoid sliding or dragging the meter.
- Readings are instant and displayed on analog dial.