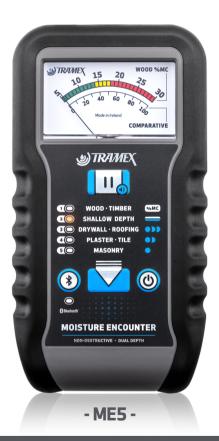

## **MOISTURE ENCOUNTER**

#### OPERATION

- Press 🙂 to switch ON/OFF.
- Press 🚺 to select the required mode/scale.
- Press fully against the surface of the material.
- Avoid sliding or dragging the meter.
- Readings are instant and displayed on analog dial.

- Last scale used is memorized when power is shut down and automatically selected next time unit is powered up.
- Hold/freeze: Press 

   once. In HOLD mode the Hold LED will flash continuously. Press 

   again to release hold. (If powered down while on Hold, the Moisture Encounter will retain information until powered up and hold is pressed again to release)
- Turn Audio signal on or off by pressing HOLD/AUDIO twice in quick succession.
- Automatic power timeout (5 mins) conserves battery life.

#### SCALES

• Upper scale (5-30) indicates moisture content (MC%) of wood when used on wood products.

• Lower Scale (0-100) is a comparative scale and may be used for recording and comparing moisture condition in materials other than wood.

## DUAL-DEPTH PENETRATION

- Shallow depth up to 0.40" (10mm)
- Deep depth up to 1.25" (30mm)

#### MATERIALS AND SCALE SELECTION

- The ME5 has 5 ranges of sensitivity:
  - Wood & Timber
  - Shallow Depth
  - Drywall & Roofing
  - Plaster & Tile
  - Masonry

#### BLUETOOTH

 Press (\*) to switch Bluetooth ON/OFF. Readings will be sent to the Tramex App on your mobile device.