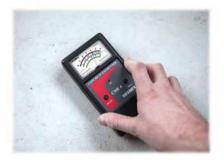

### **OPERATION**

- Press the ON/OFF button.
- Lower LED will remain continuously lit.
- Press CME4 fully against the surface of the concrete slab or screed. (Surface should be smooth and free of coatings/contaminants)
- Readings are instant and displayed on analog dial.