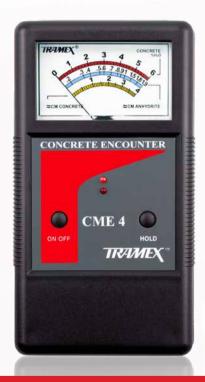

# CME4

Concrete Moisture Encounter

### **OPERATION**

- Press the ON/OFF button.
- Lower LED will remain continuously lit.
- Press CME4 fully against the surface of the concrete slab or screed. (Surface should be smooth and free of coatings/contaminants)
- Readings are instant and displayed on analog dial.

### **SCALES**

- Top Scale Red for use with Concrete Slabs & Sand/Cement screeds.
  - Equivalent reading to Moisture Content (MC%) or moisture by mass/weight as per the oven dry/gravimetric method.

- Middle Scale Blue for use with Anhydrite, Hemihydrate or Calcium Sulphate Screeds.
  - Equivalent reading to Carbide Method (CM) test for Anhydrite.
- Bottom Scale Yellow for use with Concrete slabs or Sand/Cement screeds.
  - Equivalent reading to Carbide Method (CM) test for Concrete.