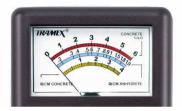

### **SCALES**

- Top Scale Red for use with Concrete Slabs & Sand/Cement screeds.
  - Equivalent reading to Moisture Content (MC%) or moisture by mass/weight as per the oven dry/gravimetric method.

- Middle Scale Blue for use with Anhydrite, Hemihydrate or Calcium Sulphate Screeds.
  - Equivalent reading to Carbide Method (CM) test for Anhydrite.
- Bottom Scale Yellow for use with Concrete slabs or Sand/Cement screeds.
  - Equivalent reading to Carbide Method (CM) test for Concrete.