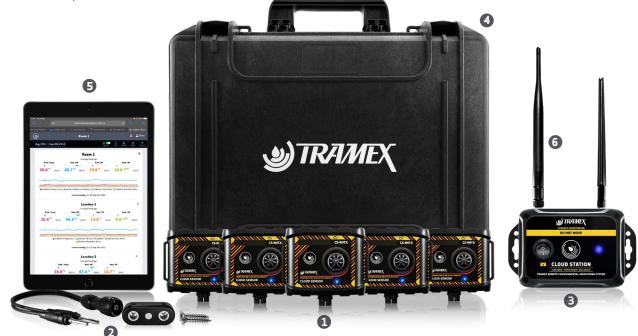

#### **KIT CONTENTS**

- 1.5 x CS-RHTX Tramex Cloud Sensors
- 2. 5 x WME/MC electrode probes
- 3.1 x Tramex Cloud Station

- Product Code: TREMS-WME-MC
- 4. 1 x Heavy Duty Protective Carry Case
- 5. Tramex Cloud Software Monitoring platform (Tablet not included)
- 6. Antennae for Cloud Station