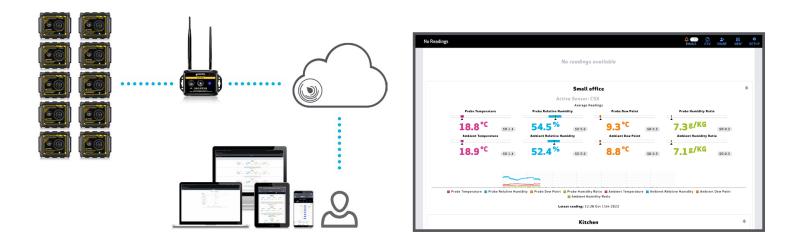

### **TRAMEX REMOTE ENVIRONMENTAL MONITORING SYSTEM WME/MC**

The Tramex Remote Environmental Monitoring System WME/MC allows for Moisture Content (%MC) monitoring in wood and Wood Moisture Equivalent (WME) monitoring in a variety of building materials such as wood-based products, drywall or plasterboard. Additionally, the system enables ambient temperature and relative humidity monitoring to ensure optimal environmental conditions. Designed and developed by Tramex, this state of the art technology can notify users allowing for quick response to in-situ and environmental changes. The TREMS-WME/MC kit comprises a Tramex Cloud Station router, 5 CS-RHTX Tramex Cloud Sensors for ambient conditions, and 5 external WME/MC probes. Multiple Sensors can be used with one Station and additional Sensor and WME/MC probe Accessory Packs are also available, meeting your specific monitoring requirements. Registration and on-site set-up is simple using a QR code check-in procedure. The on-site Sensors, with battery life of up to 15 years, transmit relative humidity, temperature (°C and °F), dew point, grains per pound / grams per kilo and WME/MC readings wirelessly via the Tramex Cloud Station enabling remote monitoring of up to 200 on-site Sensors on the Tramex Cloud platform. Tramex Cloud is a secure platform to store and report your moisture, temperature and relative humidity measurements, get notified of adverse conditions and quickly monitor status from any browser. There are no subscription fees and there is free data with the Tramex Remote Environmental Monitoring System WME/MC.

### **TRAMEX CLOUD**

The Tramex Cloud stores all your project details and logging information securely and allows for remote monitoring.

Detailed logging charts

|                                   | 4                   | Room 1                                                                                                                                                                                                                                                                                                                                                                                                                                                                                                                                                                                                                                                                                                                                                                                                                                                                                                                                                                                                                                                                                                                                                                                                                                                                                                                                                                                                                                                                                                                                                                                                                                                                                                                                                                                                                                                                                                                                                                                                                                                                                                                         |                          |                   |           |
|-----------------------------------|---------------------|--------------------------------------------------------------------------------------------------------------------------------------------------------------------------------------------------------------------------------------------------------------------------------------------------------------------------------------------------------------------------------------------------------------------------------------------------------------------------------------------------------------------------------------------------------------------------------------------------------------------------------------------------------------------------------------------------------------------------------------------------------------------------------------------------------------------------------------------------------------------------------------------------------------------------------------------------------------------------------------------------------------------------------------------------------------------------------------------------------------------------------------------------------------------------------------------------------------------------------------------------------------------------------------------------------------------------------------------------------------------------------------------------------------------------------------------------------------------------------------------------------------------------------------------------------------------------------------------------------------------------------------------------------------------------------------------------------------------------------------------------------------------------------------------------------------------------------------------------------------------------------------------------------------------------------------------------------------------------------------------------------------------------------------------------------------------------------------------------------------------------------|--------------------------|-------------------|-----------|
| DEVICE INFORMATION                |                     | AMERNY                                                                                                                                                                                                                                                                                                                                                                                                                                                                                                                                                                                                                                                                                                                                                                                                                                                                                                                                                                                                                                                                                                                                                                                                                                                                                                                                                                                                                                                                                                                                                                                                                                                                                                                                                                                                                                                                                                                                                                                                                                                                                                                         |                          |                   |           |
|                                   |                     | Outside 236                                                                                                                                                                                                                                                                                                                                                                                                                                                                                                                                                                                                                                                                                                                                                                                                                                                                                                                                                                                                                                                                                                                                                                                                                                                                                                                                                                                                                                                                                                                                                                                                                                                                                                                                                                                                                                                                                                                                                                                                                                                                                                                    |                          |                   |           |
| SERIAL NUMBER                     |                     | DLA 8600085                                                                                                                                                                                                                                                                                                                                                                                                                                                                                                                                                                                                                                                                                                                                                                                                                                                                                                                                                                                                                                                                                                                                                                                                                                                                                                                                                                                                                                                                                                                                                                                                                                                                                                                                                                                                                                                                                                                                                                                                                                                                                                                    |                          |                   |           |
| MONITORING PROJECT                |                     | Ground *                                                                                                                                                                                                                                                                                                                                                                                                                                                                                                                                                                                                                                                                                                                                                                                                                                                                                                                                                                                                                                                                                                                                                                                                                                                                                                                                                                                                                                                                                                                                                                                                                                                                                                                                                                                                                                                                                                                                                                                                                                                                                                                       |                          | (118)             |           |
| READINGS Amblent v RICAD          |                     |                                                                                                                                                                                                                                                                                                                                                                                                                                                                                                                                                                                                                                                                                                                                                                                                                                                                                                                                                                                                                                                                                                                                                                                                                                                                                                                                                                                                                                                                                                                                                                                                                                                                                                                                                                                                                                                                                                                                                                                                                                                                                                                                |                          |                   |           |
| CHANGE DATES EXPORT JPG CSV SHARE |                     |                                                                                                                                                                                                                                                                                                                                                                                                                                                                                                                                                                                                                                                                                                                                                                                                                                                                                                                                                                                                                                                                                                                                                                                                                                                                                                                                                                                                                                                                                                                                                                                                                                                                                                                                                                                                                                                                                                                                                                                                                                                                                                                                |                          |                   |           |
| 105                               | sen, sort           |                                                                                                                                                                                                                                                                                                                                                                                                                                                                                                                                                                                                                                                                                                                                                                                                                                                                                                                                                                                                                                                                                                                                                                                                                                                                                                                                                                                                                                                                                                                                                                                                                                                                                                                                                                                                                                                                                                                                                                                                                                                                                                                                | 16% 15%C                 |                   | 10% 34°C  |
| 85                                | 60% 60°C            | ~                                                                                                                                                                                                                                                                                                                                                                                                                                                                                                                                                                                                                                                                                                                                                                                                                                                                                                                                                                                                                                                                                                                                                                                                                                                                                                                                                                                                                                                                                                                                                                                                                                                                                                                                                                                                                                                                                                                                                                                                                                                                                                                              | Min 1870                 |                   | 10% 43°C  |
| 295                               | man from the former | The second secon | 78% 38*0                 |                   | 70% 3800  |
| ars.                              | Mw en rore          | mann                                                                                                                                                                                                                                                                                                                                                                                                                                                                                                                                                                                                                                                                                                                                                                                                                                                                                                                                                                                                                                                                                                                                                                                                                                                                                                                                                                                                                                                                                                                                                                                                                                                                                                                                                                                                                                                                                                                                                                                                                                                                                                                           | and more                 | manning mound     | 10% 10°C  |
| Minden Man                        | 100,1000            | h                                                                                                                                                                                                                                                                                                                                                                                                                                                                                                                                                                                                                                                                                                                                                                                                                                                                                                                                                                                                                                                                                                                                                                                                                                                                                                                                                                                                                                                                                                                                                                                                                                                                                                                                                                                                                                                                                                                                                                                                                                                                                                                              | Marine                   | m minim           | With      |
| mont                              | 425.3°C             |                                                                                                                                                                                                                                                                                                                                                                                                                                                                                                                                                                                                                                                                                                                                                                                                                                                                                                                                                                                                                                                                                                                                                                                                                                                                                                                                                                                                                                                                                                                                                                                                                                                                                                                                                                                                                                                                                                                                                                                                                                                                                                                                |                          |                   | 43% 8°C   |
| 495                               |                     |                                                                                                                                                                                                                                                                                                                                                                                                                                                                                                                                                                                                                                                                                                                                                                                                                                                                                                                                                                                                                                                                                                                                                                                                                                                                                                                                                                                                                                                                                                                                                                                                                                                                                                                                                                                                                                                                                                                                                                                                                                                                                                                                |                          |                   |           |
| 205                               | 33% i10°0.          |                                                                                                                                                                                                                                                                                                                                                                                                                                                                                                                                                                                                                                                                                                                                                                                                                                                                                                                                                                                                                                                                                                                                                                                                                                                                                                                                                                                                                                                                                                                                                                                                                                                                                                                                                                                                                                                                                                                                                                                                                                                                                                                                | 309.3370                 |                   | 30%-10%   |
| 215                               | 20%-20%             |                                                                                                                                                                                                                                                                                                                                                                                                                                                                                                                                                                                                                                                                                                                                                                                                                                                                                                                                                                                                                                                                                                                                                                                                                                                                                                                                                                                                                                                                                                                                                                                                                                                                                                                                                                                                                                                                                                                                                                                                                                                                                                                                | 20%-20°C                 |                   | 205. 2017 |
| 395                               | 18%-2010            |                                                                                                                                                                                                                                                                                                                                                                                                                                                                                                                                                                                                                                                                                                                                                                                                                                                                                                                                                                                                                                                                                                                                                                                                                                                                                                                                                                                                                                                                                                                                                                                                                                                                                                                                                                                                                                                                                                                                                                                                                                                                                                                                | 5856-3926                |                   | 10%-30%   |
| ox Nov 23th                       | Nev 35th Dec 1      |                                                                                                                                                                                                                                                                                                                                                                                                                                                                                                                                                                                                                                                                                                                                                                                                                                                                                                                                                                                                                                                                                                                                                                                                                                                                                                                                                                                                                                                                                                                                                                                                                                                                                                                                                                                                                                                                                                                                                                                                                                                                                                                                | Dec 3rd<br>2021. et 4:10 | Dec 4th Dec 7th   | Dec 8th   |
|                                   | 8.9 *               | 51.6                                                                                                                                                                                                                                                                                                                                                                                                                                                                                                                                                                                                                                                                                                                                                                                                                                                                                                                                                                                                                                                                                                                                                                                                                                                                                                                                                                                                                                                                                                                                                                                                                                                                                                                                                                                                                                                                                                                                                                                                                                                                                                                           |                          | 6 <sup>1/16</sup> |           |