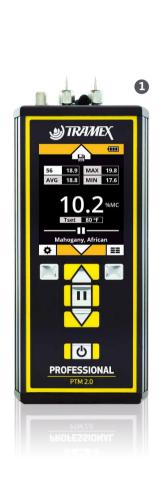

KIT CONTENTS Product Code: PTMZK5.1

- 1. PTM2.0 Professional Pin Moisture Meter.
- 2. Heavy-duty pin-type wood probe.

## **PROFESSIONAL PTM2.0 - SPECIFICATIONS & MEASURING RANGE**

The Professional PTM 2.0 is a hand-held, digital, pin-type resistance moisture meter designed to take precise measurements of moisture content in wood, relative drywall readings and comparative WME (Wood Moisture Equivalent) readings in wood by-products and other building products. The Professional PTM 2.0 wood moisture meter has built-in standard calibrations, specific calibration for over 500 wood species and adjustable temperature correction.

| Size:     | $18.5$ mm x $7.5$ mm x $2.8$ mm ( $7\frac{1}{4}$ " x $3$ " x $1\frac{1}{4}$ ") | Moisture Content                          | 6 to 46%MC        |
|-----------|--------------------------------------------------------------------------------|-------------------------------------------|-------------------|
| Weight:   | 278g (9.8oz)                                                                   | WME (Ref) reference scale for building ma | terials: 0 to 100 |
| Construct | tion: Aluminium                                                                | Drywall reference scale:                  | 0 to 8.5          |
| Power:    | 4 x AAA Batteries (included)                                                   | Preset wood species:                      | 500+              |
| Display.  | Digital                                                                        |                                           |                   |