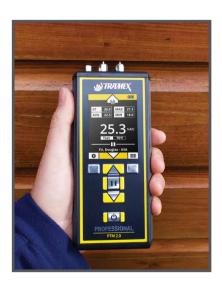

## PROFESSIONAL WOOD EZ KIT

A kit for instant and accurate measurement of moisture content in a large range of wood species, relative drywall readings and comparative WME (Wood Moisture Equivalent) readings in wood by-products and other building materials. Featuring the Tramex Professional PTM2.0 with its built-in pins and a handheld heavy-duty pin probe, the Professional Wood Kit comes in a protective Tramex Easy-travel case.

## **PROFESSIONAL PTM2.0 - SPECIFICATIONS & MEASURING RANGE**

The Professional PTM 2.0 is a hand-held, digital, pin-type resistance moisture meter designed to take precise measurements of moisture content in wood, relative drywall readings and comparative WME (Wood Moisture Equivalent) readings in wood by-products and other building products. The Professional PTM 2.0 wood moisture meter has built-in standard calibrations, specific calibration for over 500 wood species and adjustable temperature correction.