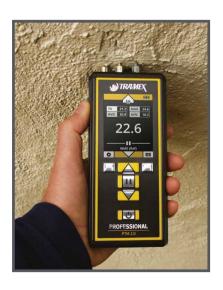

## **PROFESSIONAL PTM2.0 - SPECIFICATIONS & MEASURING RANGE**

The Professional PTM 2.0 is a hand-held, digital, pin-type resistance moisture meter designed to take precise measurements of moisture content in wood, relative drywall readings and comparative WME (Wood Moisture Equivalent) readings in wood by-products and other building products. The Professional PTM 2.0 wood moisture meter has built-in standard calibrations, specific calibration for over 500 wood species and adjustable temperature correction.