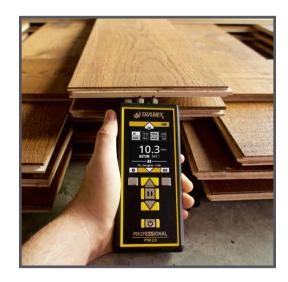

## PROFESSIONAL WOOD EZ KIT

A kit for instant and accurate measurement of moisture content in a large range of wood species, relative drywall readings and comparative WME (Wood Moisture Equivalent) readings in wood by-products and other building materials. Featuring the Tramex Professional PTM2.0 with its built-in pins and a handheld heavy-duty pin probe, the Professional Wood Kit comes in a protective Tramex Easy-travel case.

## **PROFESSIONAL PTM2.0 - SPECIFICATIONS & MEASURING RANGE**

The Professional PTM 2.0 is a hand-held, digital, pin-type resistance moisture meter designed to take precise measurements of moisture content in wood, relative drywall readings and comparative WME (Wood Moisture Equivalent) readings in wood by-products and other building products. The Professional PTM 2.0 wood moisture meter has built-in standard calibrations, specific calibration for over 500 wood species and adjustable temperature correction.