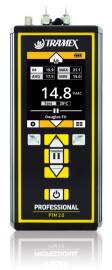

## **PROFESSIONAL PTM2.0 - SPECIFICATIONS & MEASURING RANGE**

The Professional PTM 2.0 is a hand-held, digital, pin-type resistance moisture meter designed to take precise measurements of moisture content in wood, relative drywall readings and comparative WME (Wood Moisture Equivalent) readings in wood by-products and other building products. The Professional PTM 2.0 wood moisture meter has built-in standard calibrations, specific calibration for over 500 wood species and adjustable temperature correction.

| Size:     | $18.5$ mm x $7.5$ mm x $2.8$ mm ( $7\frac{1}{4}$ " x $3$ " x $1\frac{1}{4}$ ") | Moisture Content                          | 6 to 46%MC        |
|-----------|--------------------------------------------------------------------------------|-------------------------------------------|-------------------|
| Weight:   | 278g (9.8oz)                                                                   | WME (Ref) reference scale for building ma | terials: 0 to 100 |
| Construct | tion: Aluminium                                                                | Drywall reference scale:                  | 0 to 8.5          |
| Power:    | 4 x AAA Batteries (included)                                                   | Preset wood species:                      | 500+              |
| Display.  | Digital                                                                        |                                           |                   |