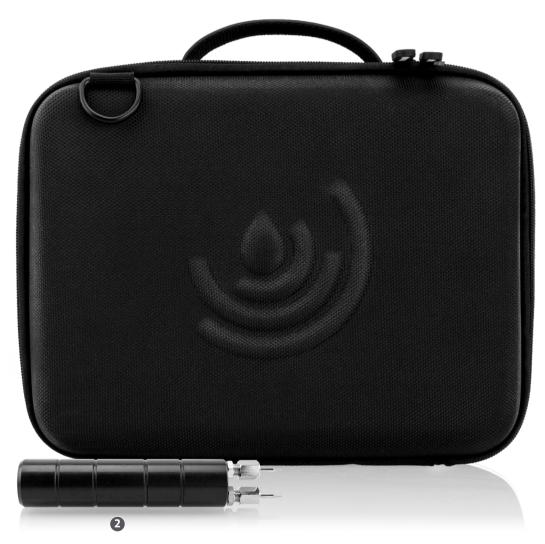

## PROFESSIONAL WOOD EZ KIT

A kit for instant and accurate measurement of moisture content in a large range of wood species, relative drywall readings and comparative WME (Wood Moisture Equivalent) readings in wood by-products and other building materials. Featuring the Tramex Professional PTM2.0 with its built-in pins and a handheld heavy-duty pin probe, the Professional Wood Kit comes in a protective Tramex Easy-travel case.

KIT CONTENTS Product Code: PTMZK5.1

- 1. PTM2.0 Professional Pin Moisture Meter.
- 2. Heavy-duty pin-type wood probe.

## **KIT SPECIFICATIONS**

Size: 350mm x 230mm x 90mm (13.8" x 9.1" x 3.5") Weight: 1.16kg (2.56lbs)

Power: 4 x AAA Batteries (included)