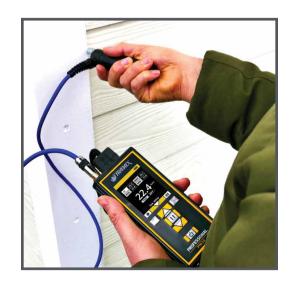

## PROFESSIONAL WOOD MASTER KIT

A kit for instant and accurate measurement of moisture content in a large range of wood species, relative drywall readings and comparative WME (Wood Moisture Equivalent) readings in wood by-products and other building materials. Featuring the Tramex Professional PTM with its built-in pins, a handheld heavy-duty pin probe and a handheld heavy-duty hammer pin probe, the Professional Wood Master Kit comes in a Tramex protective heavy-duty carrying case with die-cut foam lining.

KIT CONTENTS

Product Code: PTMMK5.1

- 1. PTM2.0 Professional Pin Moisture Meter.
- 2. Heavy-duty pin-type wood probe.
- 3. Heavy-duty hammer pin-type wood probe.