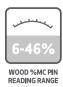

## **PROFESSIONAL PTM2.0 - SPECIFICATIONS & MEASURING RANGE**

The Professional PTM 2.0 is a hand-held, digital, pin-type resistance moisture meter designed to take precise measurements of moisture content in wood, relative drywall readings and comparative WME (Wood Moisture Equivalent) readings in wood by-products and other building products. The Professional PTM 2.0 wood moisture meter has built-in standard calibrations, specific calibration for over 500 wood species and adjustable temperature correction.

| Size:    | $7\frac{1}{4}$ " x 3" x $1\frac{1}{4}$ " (18.5mm x 7.5mm x 2.8mm) | Moisture Content                   | 6 to 46%MC               |
|----------|-------------------------------------------------------------------|------------------------------------|--------------------------|
| Weight:  | 9.8oz (278g)                                                      | WME (Ref) reference scale for buil | ding materials: 0 to 100 |
| Construc | tion: Aluminium                                                   | Drywall reference scale:           | 0 to 8.5                 |
| Power:   | 4 x AAA Batteries (included)                                      | Preset wood species:               | 500+                     |
| Display: | Digital                                                           |                                    |                          |