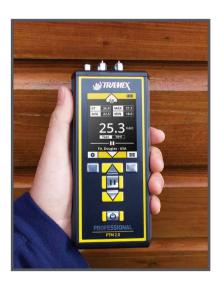

## **PROFESSIONAL PTM2.0 - SPECIFICATIONS & MEASURING RANGE**

The Professional PTM 2.0 is a hand-held, digital, pin-type resistance moisture meter designed to take precise measurements of moisture content in wood, relative drywall readings and comparative WME (Wood Moisture Equivalent) readings in wood by-products and other building products. The Professional PTM 2.0 wood moisture meter has built-in standard calibrations, specific calibration for over 500 wood species and adjustable temperature correction.

| Size:    | $7\frac{1}{4}$ " x 3" x $1\frac{1}{4}$ " (18.5mm x 7.5mm x 2.8mm) | Moisture Content                   | 6 to 46%MC               |
|----------|-------------------------------------------------------------------|------------------------------------|--------------------------|
| Weight:  | 9.8oz (278g)                                                      | WME (Ref) reference scale for buil | ding materials: 0 to 100 |
| Construc | tion: Aluminium                                                   | Drywall reference scale:           | 0 to 8.5                 |
| Power:   | 4 x AAA Batteries (included)                                      | Preset wood species:               | 500+                     |
| Display: | Digital                                                           |                                    |                          |