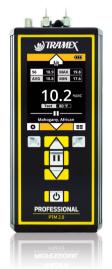

## **PROFESSIONAL PTM2.0 - SPECIFICATIONS & MEASURING RANGE**

The Professional PTM 2.0 is a hand-held, digital, pin-type resistance moisture meter designed to take precise measurements of moisture content in wood, relative drywall readings and comparative WME (Wood Moisture Equivalent) readings in wood by-products and other building products. The Professional PTM 2.0 wood moisture meter has built-in standard calibrations, specific calibration for over 500 wood species and adjustable temperature correction.

| Size:    | $7\frac{1}{4}$ " x 3" x $1\frac{1}{4}$ " (18.5mm x 7.5mm x 2.8mm) | Moisture Content                   | 6 to 46%MC               |
|----------|-------------------------------------------------------------------|------------------------------------|--------------------------|
| Weight:  | 9.8oz (278g)                                                      | WME (Ref) reference scale for buil | ding materials: 0 to 100 |
| Construc | tion: Aluminium                                                   | Drywall reference scale:           | 0 to 8.5                 |
| Power:   | 4 x AAA Batteries (included)                                      | Preset wood species:               | 500+                     |
| Display: | Digital                                                           |                                    |                          |