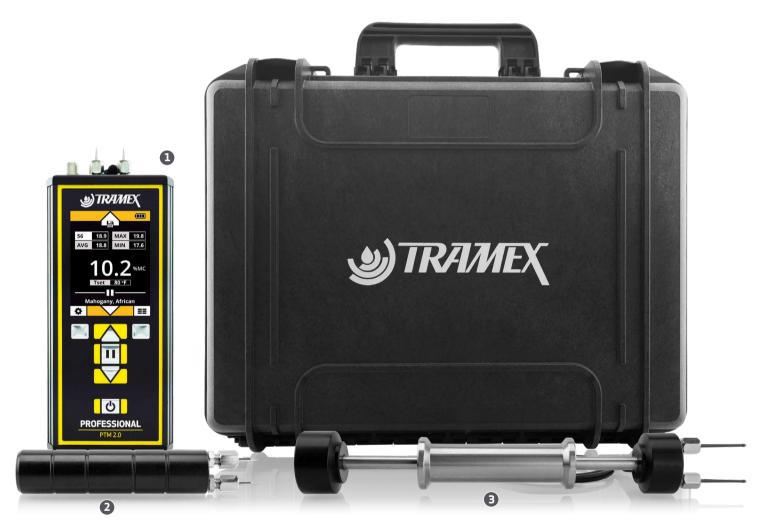

## PROFESSIONAL WOOD MASTER KIT

A kit for instant and accurate measurement of moisture content in a large range of wood species, relative drywall readings and comparative WME (Wood Moisture Equivalent) readings in wood by-products and other building materials. Featuring the Tramex Professional PTM with its built-in pins, a handheld heavy-duty pin probe and a handheld heavy-duty hammer pin probe, the Professional Wood Master Kit comes in a Tramex protective heavy-duty carrying case with die-cut foam lining.

KIT CONTENTS

Product Code: PTMMK5.1

- 1. PTM2.0 Professional Pin Moisture Meter.
- 2. Heavy-duty pin-type wood probe.
- 3. Heavy-duty hammer pin-type wood probe.