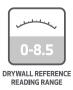

## **PROFESSIONAL PTM2.0 - SPECIFICATIONS & MEASURING RANGE**

The Professional PTM 2.0 is a hand-held, digital, pin-type resistance moisture meter designed to take precise measurements of moisture content in wood, relative drywall readings and comparative WME (Wood Moisture Equivalent) readings in wood by-products and other building products. The Professional PTM 2.0 wood moisture meter has built-in standard calibrations, specific calibration for over 500 wood species and adjustable temperature correction.

| Size:    | $7\frac{1}{4}$ " x 3" x $1\frac{1}{4}$ " (18.5mm x 7.5mm x 2.8mm) | Moisture Content                   | 6 to 46%MC               |
|----------|-------------------------------------------------------------------|------------------------------------|--------------------------|
| Weight:  | 9.8oz (278g)                                                      | WME (Ref) reference scale for buil | ding materials: 0 to 100 |
| Construc | tion: Aluminium                                                   | Drywall reference scale:           | 0 to 8.5                 |
| Power:   | 4 x AAA Batteries (included)                                      | Preset wood species:               | 500+                     |
| Display: | Digital                                                           |                                    |                          |