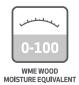

## **PROFESSIONAL PTM2.0 - SPECIFICATIONS & MEASURING RANGE**

The Professional PTM 2.0 is a hand-held, digital, pin-type resistance moisture meter designed to take precise measurements of moisture content in wood, relative drywall readings and comparative WME (Wood Moisture Equivalent) readings in wood by-products and other building products. The Professional PTM 2.0 wood moisture meter has built-in standard calibrations, specific calibration for over 500 wood species and adjustable temperature correction.

| Size:    | $7\frac{1}{4}$ " x 3" x $1\frac{1}{4}$ " (18.5mm x 7.5mm x 2.8mm) | Moisture Content                   | 6 to 46%MC               |
|----------|-------------------------------------------------------------------|------------------------------------|--------------------------|
| Weight:  | 9.8oz (278g)                                                      | WME (Ref) reference scale for buil | ding materials: 0 to 100 |
| Construc | tion: Aluminium                                                   | Drywall reference scale:           | 0 to 8.5                 |
| Power:   | 4 x AAA Batteries (included)                                      | Preset wood species:               | 500+                     |
| Display: | Digital                                                           |                                    |                          |