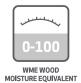

## **PROFESSIONAL PTM2.0 - SPECIFICATIONS & MEASURING RANGE**

The Professional PTM 2.0 is a hand-held, digital, pin-type resistance moisture meter designed to take precise measurements of moisture content in wood, relative drywall readings and comparative WME (Wood Moisture Equivalent) readings in wood by-products and other building products. The Professional PTM 2.0 wood moisture meter has built-in standard calibrations, specific calibration for over 500 wood species and adjustable temperature correction.

| Size:     | $18.5$ mm x $7.5$ mm x $2.8$ mm ( $7\frac{1}{4}$ " x $3$ " x $1\frac{1}{4}$ ") | Moisture Content                      | 6 to 46%MC            |
|-----------|--------------------------------------------------------------------------------|---------------------------------------|-----------------------|
| Weight:   | 278g (9.8oz)                                                                   | WME (Ref) reference scale for buildin | g materials: 0 to 100 |
| Construct | tion: Aluminium                                                                | Drywall reference scale:              | 0 to 8.5              |
| Power:    | 4 x AAA Batteries (included)                                                   | Preset wood species:                  | 500+                  |
| Display:  | Digital                                                                        |                                       |                       |