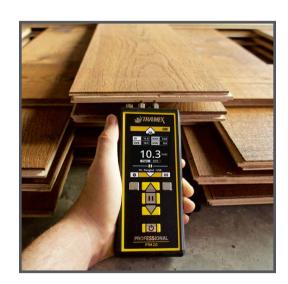

## PROFESSIONAL WOOD MASTER KIT

A kit for instant and accurate measurement of moisture content in a large range of wood species, relative drywall readings and comparative WME (Wood Moisture Equivalent) readings in wood by-products and other building materials. Featuring the Tramex Professional PTM with its built-in pins, a handheld heavy-duty pin probe and a handheld heavy-duty hammer pin probe, the Professional Wood Master Kit comes in a Tramex protective heavy-duty carrying case with die-cut foam lining.

## **PROFESSIONAL PTM2.0 - SPECIFICATIONS & MEASURING RANGE**

The Professional PTM 2.0 is a hand-held, digital, pin-type resistance moisture meter designed to take precise measurements of moisture content in wood, relative drywall readings and comparative WME (Wood Moisture Equivalent) readings in wood by-products and other building products. The Professional PTM 2.0 wood moisture meter has built-in standard calibrations, specific calibration for over 500 wood species and adjustable temperature correction.