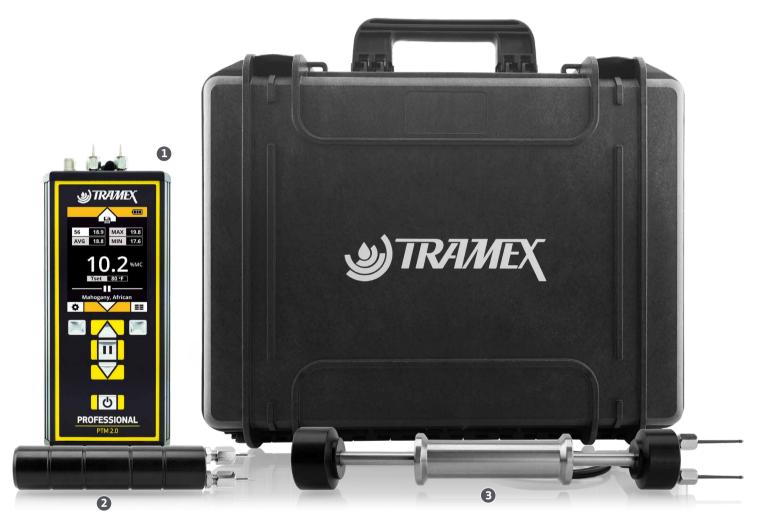

## PROFESSIONAL WOOD MASTER KIT

A kit for instant and accurate measurement of moisture content in a large range of wood species, relative drywall readings and comparative WME (Wood Moisture Equivalent) readings in wood by-products and other building materials. Featuring the Tramex Professional PTM with its built-in pins, a handheld heavy-duty pin probe and a handheld heavy-duty hammer pin probe, the Professional Wood Master Kit comes in a Tramex protective heavy-duty carrying case with die-cut foam lining.

KIT CONTENTS

Product Code: PTMMK5.1

- 1. PTM2.0 Professional Pin Moisture Meter.
- 2. Heavy-duty pin-type wood probe.
- 3. Heavy-duty hammer pin-type wood probe.