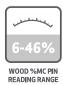

## **PROFESSIONAL PTM2.0 - SPECIFICATIONS & MEASURING RANGE**

The Professional PTM 2.0 is a hand-held, digital, pin-type resistance moisture meter designed to take precise measurements of moisture content in wood, relative drywall readings and comparative WME (Wood Moisture Equivalent) readings in wood by-products and other building products. The Professional PTM 2.0 wood moisture meter has built-in standard calibrations, specific calibration for over 500 wood species and adjustable temperature correction.

| Size:     | $18.5$ mm x $7.5$ mm x $2.8$ mm ( $7\frac{1}{4}$ " x $3$ " x $1\frac{1}{4}$ ") | Moisture Content                      | 6 to 46%MC            |
|-----------|--------------------------------------------------------------------------------|---------------------------------------|-----------------------|
| Weight:   | 278g (9.8oz)                                                                   | WME (Ref) reference scale for buildin | g materials: 0 to 100 |
| Construct | tion: Aluminium                                                                | Drywall reference scale:              | 0 to 8.5              |
| Power:    | 4 x AAA Batteries (included)                                                   | Preset wood species:                  | 500+                  |
| Display:  | Digital                                                                        |                                       |                       |