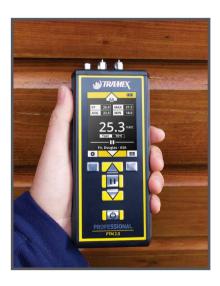

## PROFESSIONAL WOOD MASTER KIT

A kit for instant and accurate measurement of moisture content in a large range of wood species, relative drywall readings and comparative WME (Wood Moisture Equivalent) readings in wood by-products and other building materials. Featuring the Tramex Professional PTM with its built-in pins, a handheld heavy-duty pin probe and a handheld heavy-duty hammer pin probe, the Professional Wood Master Kit comes in a Tramex protective heavy-duty carrying case with die-cut foam lining.

## **PROFESSIONAL PTM2.0 - SPECIFICATIONS & MEASURING RANGE**

The Professional PTM 2.0 is a hand-held, digital, pin-type resistance moisture meter designed to take precise measurements of moisture content in wood, relative drywall readings and comparative WME (Wood Moisture Equivalent) readings in wood by-products and other building products. The Professional PTM 2.0 wood moisture meter has built-in standard calibrations, specific calibration for over 500 wood species and adjustable temperature correction.