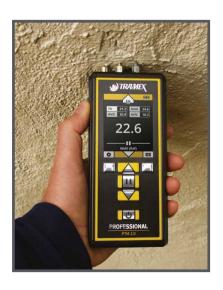

## **PROFESSIONAL PTM2.0 - SPECIFICATIONS & MEASURING RANGE**

The Professional PTM 2.0 is a hand-held, digital, pin-type resistance moisture meter designed to take precise measurements of moisture content in wood, relative drywall readings and comparative WME (Wood Moisture Equivalent) readings in wood by-products and other building products. The Professional PTM 2.0 wood moisture meter has built-in standard calibrations, specific calibration for over 500 wood species and adjustable temperature correction.

| Size:     | $18.5$ mm x $7.5$ mm x $2.8$ mm ( $7\frac{1}{4}$ " x $3$ " x $1\frac{1}{4}$ ") | Moisture Content                      | 6 to 46%MC            |
|-----------|--------------------------------------------------------------------------------|---------------------------------------|-----------------------|
| Weight:   | 278g (9.8oz)                                                                   | WME (Ref) reference scale for buildin | g materials: 0 to 100 |
| Construct | tion: Aluminium                                                                | Drywall reference scale:              | 0 to 8.5              |
| Power:    | 4 x AAA Batteries (included)                                                   | Preset wood species:                  | 500+                  |
| Display:  | Digital                                                                        |                                       |                       |