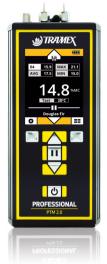

KIT CONTENTS

Product Code: PTMMK5.1

- 1. PTM2.0 Professional Pin Moisture Meter.
- 2. Heavy-duty pin-type wood probe.
- 3. Heavy-duty hammer pin-type wood probe.

## **PROFESSIONAL PTM2.0 - SPECIFICATIONS & MEASURING RANGE**

The Professional PTM 2.0 is a hand-held, digital, pin-type resistance moisture meter designed to take precise measurements of moisture content in wood, relative drywall readings and comparative WME (Wood Moisture Equivalent) readings in wood by-products and other building products. The Professional PTM 2.0 wood moisture meter has built-in standard calibrations, specific calibration for over 500 wood species and adjustable temperature correction.

| Size:     | $18.5$ mm x $7.5$ mm x $2.8$ mm ( $7\frac{1}{4}$ " x $3$ " x $1\frac{1}{4}$ ") | Moisture Content                      | 6 to 46%MC            |
|-----------|--------------------------------------------------------------------------------|---------------------------------------|-----------------------|
| Weight:   | 278g (9.8oz)                                                                   | WME (Ref) reference scale for buildin | g materials: 0 to 100 |
| Construct | tion: Aluminium                                                                | Drywall reference scale:              | 0 to 8.5              |
| Power:    | 4 x AAA Batteries (included)                                                   | Preset wood species:                  | 500+                  |
| Display:  | Digital                                                                        |                                       |                       |