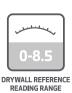

## **PROFESSIONAL PTM2.0 - SPECIFICATIONS & MEASURING RANGE**

The Professional PTM 2.0 is a hand-held, digital, pin-type resistance moisture meter designed to take precise measurements of moisture content in wood, relative drywall readings and comparative WME (Wood Moisture Equivalent) readings in wood by-products and other building products. The Professional PTM 2.0 wood moisture meter has built-in standard calibrations, specific calibration for over 500 wood species and adjustable temperature correction.

| Size:     | $18.5$ mm x $7.5$ mm x $2.8$ mm ( $7\frac{1}{4}$ " x $3$ " x $1\frac{1}{4}$ ") | Moisture Content                      | 6 to 46%MC            |
|-----------|--------------------------------------------------------------------------------|---------------------------------------|-----------------------|
| Weight:   | 278g (9.8oz)                                                                   | WME (Ref) reference scale for buildin | g materials: 0 to 100 |
| Construct | tion: Aluminium                                                                | Drywall reference scale:              | 0 to 8.5              |
| Power:    | 4 x AAA Batteries (included)                                                   | Preset wood species:                  | 500+                  |
| Display:  | Digital                                                                        |                                       |                       |