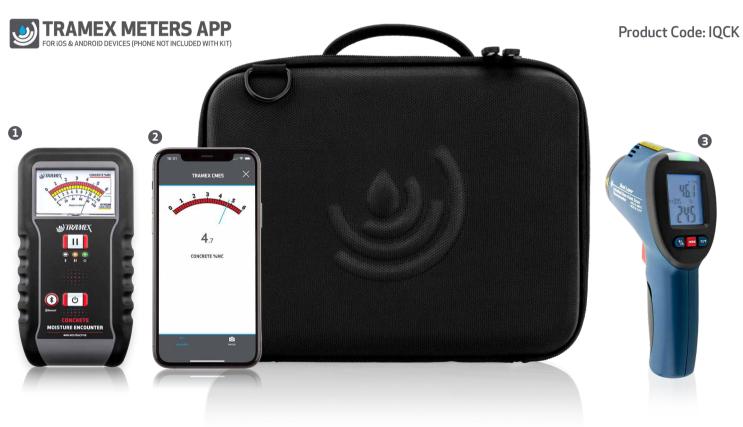

# FLOORING INSTALLATION QUICK CHECK KIT

The Tramex IQCK is a compact kit for instant, non-destructive, quantitative moisture content testing of concrete floors and ambient dew-point conditions at the time of installation. Even if pre-installation tests have been performed, checking the %MC and ambient dew-point conditions at the time of installation is crucial to ensure successful installation. The Tramex CME5 moisture meter allows for non-destructive quantitative testing of concrete moisture content using Gravimetric testing as a baseline. The Infrared Thermometer and Dew Point Detector provides surface temperature readings and ambient temperature and dew point conditions to avoid condensation-related issues at the time of installation and floor failures. The Tramex Flooring Installation Quick Check Kit comes in a Tramex Easy-travel case.

#### KIT CONTENTS

- 1. Concrete Moisture Encounter CME5.
- 2. App available for Android and iOS (phone not included).
- 3. Infrared Thermometer and Dew Point detector

#### **CONCRETE MOISTURE ENCOUNTER - CME5 - SPECIFICATIONS & MEASURING RANGE**

The Tramex Concrete Moisture Encounter 5 (CME5) is a non-destructive analog moisture meter for concrete floors and slabs providing instant and precise quantitative measurement of moisture content using Gravimetric testing as a baseline. The CME5 also provides Carbide Method equivalent readings for concrete and other cementitious substrates as well as comparative readings as per ASTM F2659.

# INFRARED THERMOMETER AND DEW POINT DETECTOR - IRT2DP - SPECIFICATIONS & MEASURING RANGE

The IRT2DP is a handheld dual laser, non-contact Infrared Thermometer and Dew Point detector with tricolor light (and audible) indication as reading goes close to dew point temperature. It is used to measure and display ambient and surface temperature, relative humidity & dew point temperature.