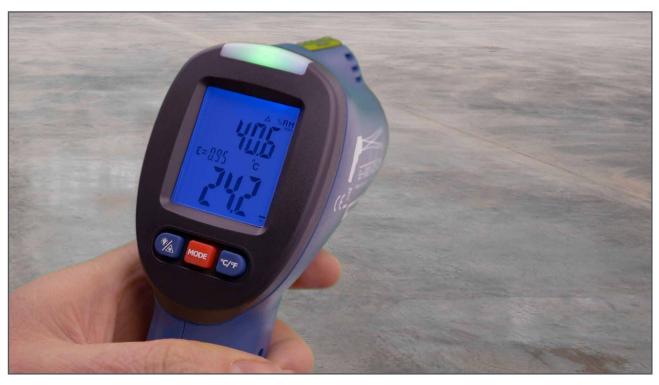

# INFRARED THERMOMETER AND DEW POINT DETECTOR - IRT2DP - SPECIFICATIONS & MEASURING RANGE

The IRT2DP is a handheld dual laser, non-contact Infrared Thermometer and Dew Point detector with tricolor light (and audible) indication as reading goes close to dew point temperature. It is used to measure and display ambient and surface temperature, relative humidity & dew point temperature.

| -58°F to 716°F (50°C to 380°C)                                                |
|-------------------------------------------------------------------------------|
| 0.1                                                                           |
| Fixed at 0.95                                                                 |
| -58° to 32°F / -50° to 20°C: +/- 32° to 716°F / 3.5°C 20° to 380 °C: +/-1.5°C |
| 8-14um                                                                        |
| 0-100% RH                                                                     |
| +/-3.5% (20% to 80%)                                                          |
| (-22 to 212)°F/(-30 to 100)°C                                                 |
| 20:1                                                                          |
| 32 to 122°F (0 to 50°C)                                                       |
| -4 to 140°F (-10 to 60°C)                                                     |
| 10%-90%RH operating, <80%RH storage                                           |
| 9V battery, NEDA 1604A or IEC 6LR61, or equivalent.                           |
|                                                                               |