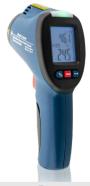

# INFRARED THERMOMETER AND DEW POINT DETECTOR - IRT2DP - SPECIFICATIONS & MEASURING RANGE

The IRT2DP is a handheld dual laser, non-contact Infrared Thermometer and Dew Point detector with tricolor light (and audible) indication as reading goes close to dew point temperature. It is used to measure and display ambient and surface temperature, relative humidity & dew point temperature.

| -58°F to 716°F (50°C to 380°C)                                                |
|-------------------------------------------------------------------------------|
| 0.1                                                                           |
| Fixed at 0.95                                                                 |
| -58° to 32°F / -50° to 20°C: +/- 32° to 716°F / 3.5°C 20° to 380 °C: +/-1.5°C |
| 8-14um                                                                        |
| 0-100% RH                                                                     |
| +/-3.5% (20% to 80%)                                                          |
| (-22 to 212)°F/(-30 to 100)°C                                                 |
| 20:1                                                                          |
| 32 to 122°F (0 to 50°C)                                                       |
| -4 to 140°F (-10 to 60°C)                                                     |
| 10%-90%RH operating, <80%RH storage                                           |
| 9V battery, NEDA 1604A or IEC 6LR61, or equivalent.                           |
|                                                                               |