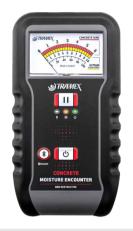

#### **CONCRETE MOISTURE ENCOUNTER - CME5 - SPECIFICATIONS & MEASURING RANGE**

The Tramex Concrete Moisture Encounter 5 (CME5) is a non-destructive analog moisture meter for concrete floors and slabs providing instant and precise quantitative measurement of moisture content using Gravimetric testing as a baseline. The CME5 also provides Carbide Method equivalent readings for concrete and other cementitious substrates as well as comparative readings as per ASTM F2659.

| Size:         | 6.3" x $3.5$ " x $1.5$ " ( $160$ mm x $85$ mm x $38$ mm) | Moisture Content for Concrete       | 0 → 6%              |
|---------------|----------------------------------------------------------|-------------------------------------|---------------------|
| Weight:       | 12.1oz (344g)                                            | Comparative for Gypsum floor screed | $0 \rightarrow 10$  |
| Construction: | ABS Body                                                 | Reference scale                     | $0 \rightarrow 100$ |
|               |                                                          |                                     |                     |

Power: 2 x AALR6 ALKALINE (included)
Display: Analog

Depth of penetration: approx. 3/4" (20 mm) Free App Available for Mobile and Tablet: