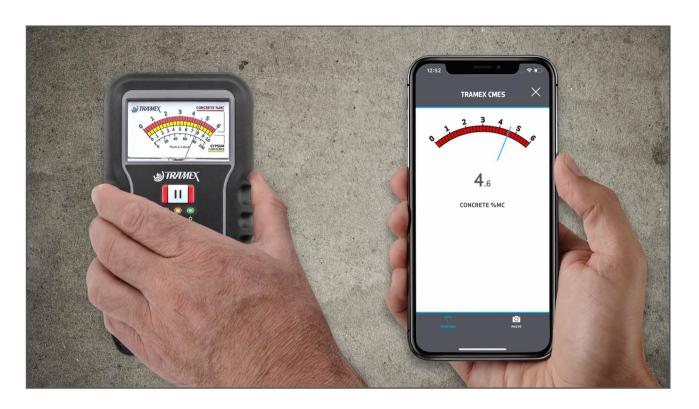

#### **CONCRETE MOISTURE ENCOUNTER - CME5 - SPECIFICATIONS & MEASURING RANGE**

The Tramex Concrete Moisture Encounter 5 (CME5) is a non-destructive analog moisture meter for concrete floors and slabs providing instant and precise quantitative measurement of moisture content using Gravimetric testing as a baseline. The CME5 also provides Carbide Method equivalent readings for concrete and other cementitious substrates as well as comparative readings as per ASTM F2659.

Power: 2 x AALR6 ALKALINE (included)
Display: Analog

Depth of penetration: approx. 3/4" (20 mm) Free App Available for Mobile and Tablet: