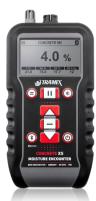

NON-DESTRUCTIVE

CONCRETE %MC READING RANGE

The Tramex Concrete Moisture Encounter X5 is a non-destructive digital multi moisture meter for concrete floors and slabs providing instant and precise quantitative measurement of moisture content using Gravimetric testing as a baseline. The CMEX5 also provides Carbide Method equivalent readings for concrete and other cementitious substrates as well as comparative readings as per ASTM F2659. Incorporating plug-in ports for the optional Hygro-i2° relative humidity probe testing per ASTM F2170 and heavy-duty pin-type wood probes, this moisture meter transforms into the ideal all-in-one instrument for the flooring professional.

| Size:                                                 | 180mm x 85mm x 40 | mm (7.1" x 3.4" x 1.6")           | Moisture content for Concrete:       | $0 \rightarrow 6.9 \%$                  |
|-------------------------------------------------------|-------------------|-----------------------------------|--------------------------------------|-----------------------------------------|
| Weight:                                               |                   | 357g (12.59oz)                    | Comparative for Gypsum floor screed: | 0 → 12                                  |
| Constructi                                            | on:               | ABS Body                          | CM Equiv Anhydrite/Concrete:         | $0 \rightarrow 2.7 / 0 \rightarrow 4.3$ |
| Power:                                                | 2 x AALR6         | ALKALINE (included)               | Reference scale:                     | $0 \rightarrow 100$                     |
| Display:                                              |                   | Digital                           | Relative Humidity                    | 0 → 99%                                 |
| Depth of penetration in concrete: approx. 20mm (3/4") |                   | (with optional Hygro-i2 ° probe): |                                      |                                         |
|                                                       |                   |                                   | Humidity accuracy: 0% to 99%RH +/- 2 | 2% @ 25°C/77°F                          |
|                                                       |                   |                                   | Moisture content for wood            |                                         |