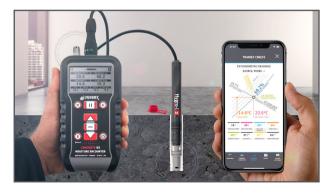

## FLOORING INSPECTOR EZ KIT

A compact kit for instant and precise moisture testing of concrete and wood flooring. The Tramex CMEX5 digital moisture meter allows for non-destructive quantitative testing of concrete using Gravimetric testing as a baseline and comparative testing per ASTM F2659. The CMEX5 built-in hygrometer measures ambient RH, temperature and dew point conditions. Plug-in reusable Hygro-i2 RH probes allow for performing ASTM F2170 for relative humidity readings in concrete slabs. The Tramex heavy-duty wood pin-probe measures the moisture content of wood. The Flooring Inspector EZ Kit comes in a Tramex easy-travel case. Bluetooth connectivity to the Tramex Meters App allows for visualization of readings and data reporting to mobile devices, to Geo Tag test results, create, save and share photos, reports and charts, as well as see your meter screen on your phone when extending to hard-to-reach places.