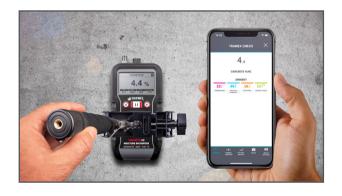

## FLOORING INSPECTOR EZ KIT

A compact kit for instant and precise moisture testing of concrete and wood flooring. The Tramex CMEX5 digital moisture meter allows for non-destructive quantitative testing of concrete using Gravimetric testing as a baseline and comparative testing per ASTM F2659. The CMEX5 built-in hygrometer measures ambient RH, temperature and dew point conditions. Plug-in reusable Hygro-i2 RH probes allow for performing ASTM F2170 for relative humidity readings in concrete slabs. The Tramex heavy-duty wood pin-probe measures the moisture content of wood. The Flooring Inspector EZ Kit comes in a Tramex easy-travel case. Bluetooth connectivity to the Tramex Meters App allows for visualization of readings and data reporting to mobile devices, to Geo Tag test results, create, save and share photos, reports and charts, as well as see your meter screen on your phone when extending to hard-to-reach places.

## KIT CONTENTS

- 1. Concrete Moisture Encounter X5 CMEX5.
- 2. App available for Android and iOS (phone not included).
- 3. 1 x Hygro-i2 Relative Humidity probe.

- 4. Heavy-duty Pin-type Wood Probe.
- 5. Hole liners.

NON-DESTRUCTIVE

CONCRETE %MC READING RANGE

The Tramex Concrete Moisture Encounter X5 is a non-destructive digital multi moisture meter for concrete floors and slabs providing instant and precise quantitative measurement of moisture content using Gravimetric testing as a baseline. The CMEX5 also provides Carbide Method equivalent readings for concrete and other cementitious substrates as well as comparative readings as per ASTM F2659. Incorporating plug-in ports for the optional Hygro-i2° relative humidity probe testing per ASTM F2170 and heavy-duty pin-type wood probes, this moisture meter transforms into the ideal all-in-one instrument for the flooring professional.