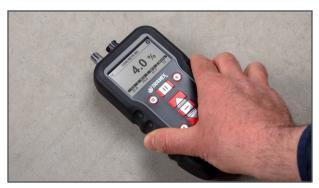

NON-DESTRUCTIVE

CONCRETE %MC READING RANGE

The Tramex Concrete Moisture Encounter X5 is a non-destructive digital multi moisture meter for concrete floors and slabs providing instant and precise quantitative measurement of moisture content using Gravimetric testing as a baseline. The CMEX5 also provides Carbide Method equivalent readings for concrete and other cementitious substrates as well as comparative readings as per ASTM F2659. Incorporating plug-in ports for the optional Hygro-i2° relative humidity probe testing per ASTM F2170 and heavy-duty pin-type wood probes, this moisture meter transforms into the ideal all-in-one instrument for the flooring professional.