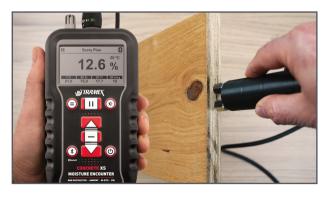

## FLOORING INSPECTOR EZ KIT

A compact kit for instant and precise moisture testing of concrete and wood flooring. The Tramex CMEX5 digital moisture meter allows for non-destructive quantitative testing of concrete using Gravimetric testing as a baseline and comparative testing per ASTM F2659. The CMEX5 built-in hygrometer measures ambient RH, temperature and dew point conditions. Plug-in reusable Hygro-i2 RH probes allow for performing ASTM F2170 for relative humidity readings in concrete slabs. The Tramex heavy-duty wood pin-probe measures the moisture content of wood. The Flooring Inspector EZ Kit comes in a Tramex easy-travel case. Bluetooth connectivity to the Tramex Meters App allows for visualization of readings and data reporting to mobile devices, to Geo Tag test results, create, save and share photos, reports and charts, as well as see your meter screen on your phone when extending to hard-to-reach places.

NON-DESTRUCTIVE

CONCRETE %MC READING RANGE

The Tramex Concrete Moisture Encounter X5 is a non-destructive digital multi moisture meter for concrete floors and slabs providing instant and precise quantitative measurement of moisture content using Gravimetric testing as a baseline. The CMEX5 also provides Carbide Method equivalent readings for concrete and other cementitious substrates as well as comparative readings as per ASTM F2659. Incorporating plug-in ports for the optional Hygro-i2° relative humidity probe testing per ASTM F2170 and heavy-duty pin-type wood probes, this moisture meter transforms into the ideal all-in-one instrument for the flooring professional.