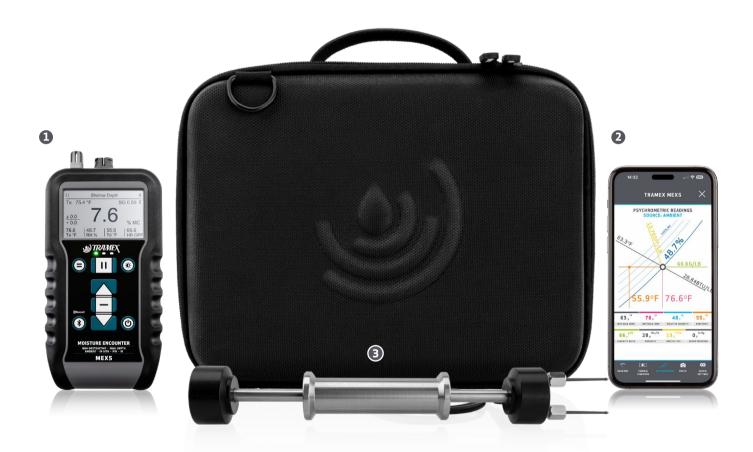

## **BUILDING SURVEY INSPECTION EZ KIT**

The Tramex Building Survey Inspector EZ Kit is a complete moisture and humidity testing kit featuring the multifunctional Moisture Encounter MEX5 digital moisture meter allowing for non-invasive testing of moisture conditions in numerous building materials such as drywall, wood, plaster, brick, ceramic tiles, resilient flooring, laminates and roofing. The MEX5 has a built-in hygrometer and infrared surface thermometer for testing ambient relative humidity, temperature and dew point, and surface temperature. These can be used to identify detrimental condensation conditions conducive to microbial mold growth can also be identified. The heavy-duty hammer-action pin-probe measures moisture content in wood and drywall, and WME readings for other materials. The Tramex Building Survey Inspection EZ Kit comes with a protective easy-travel case.

#### **KIT CONTENTS**

1. Moisture Encounter MEX5

- 2. App available for Android and iOS (phone not included)
- 3. Hammer-action wood probe

### **MOISTURE ENCOUNTER MEX5**

The Tramex Moisture Encounter MEX5 is a digital Dual-Depth, non-destructive moisture meter for wood and various building materials such as drywall, roofing, plaster, tile and masonry. The Moisture Encounter MEX5 has a built-in hygrometer for ambient conditions and psychrometric values, an Infrared Surface Thermometer and also incorporates external in-situ RH probes for in-situ equilibrium RH readings, as well as Pin probes for wood, drywall, and WME readings. Moisture test results can be visualized and Geotagged with the Tramex Meters App and turned into moisture maps, reports and charts for sharing.