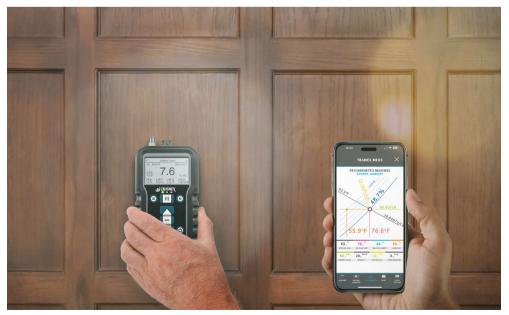

## **BUILDING SURVEY INSPECTION EZ KIT**

The Tramex Building Survey Inspector EZ Kit is a complete moisture and humidity testing kit featuring the multifunctional Moisture Encounter MEX5 digital moisture meter allowing for non-invasive testing of moisture conditions in numerous building materials such as drywall, wood, plaster, brick, ceramic tiles, resilient flooring, laminates and roofing. The MEX5 has a built-in hygrometer and infrared surface thermometer for testing ambient relative humidity, temperature and dew point, and surface temperature. These can be used to identify detrimental condensation conditions conducive to microbial mold growth can also be identified. The heavy-duty hammer-action pin-probe measures moisture content in wood and drywall, and WME readings for other materials. The Tramex Building Survey Inspection EZ Kit comes with a protective easy-travel case.

### **MOISTURE ENCOUNTER MEX5**

The Tramex Moisture Encounter MEX5 is a digital Dual-Depth, non-destructive moisture meter for wood and various building materials such as drywall, roofing, plaster, tile and masonry. The Moisture Encounter MEX5 has a built-in hygrometer for ambient conditions and psychrometric values, an Infrared Surface Thermometer and also incorporates external in-situ RH probes for in-situ equilibrium RH readings, as well as Pin probes for wood, drywall, and WME readings. Moisture test results can be visualized and Geotagged with the Tramex Meters App and turned into moisture maps, reports and charts for sharing.